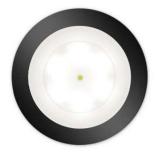

Centralizable Luminaire (without emergency light) of the Polar series.

# Description

Centralizable luminaire for flush mounting.

Composed by two modules: luminaire and kit.

Illumination by means of LED crown (possibility of warm temperature colour: 3,000 K).

Minimalist design with transparent, soft opal (-8%) or strong opal (-30%) diffuser.