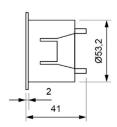

Centralizable Luminaire (without emergency light) of the Polar series.







# Description

Centralizable luminaire for flush mounting.

Composed by two modules: luminaire and kit.

Illumination by means of LED crown (possibility of warm temperature colour: 3,000 K).

Minimalist design with transparent, soft opal (-8%) or strong opal (-30%) diffuser.

### **Technical characteristics**

### **Photometric curve**

N/A

Lamp in emergency N/A

Lamp in maintained 6 x LED White 5,700 K

Flux in emergency N/A

Flux in maintained 200 lm (or 100 lm)

Battery N/A Remote controllable N/A

Protection rating IP42 - IK08 (IP55 possible)

Electrical insulation Class II

Applicable legislation CE marking (93/68/CEE):

2014/35/EU 2014/30/EU 2011/65/EU

#### **Dimensions**

## Flush mounting





**DATA SHEET. Model: MB-200L (24Vdc)** \_ Rev. 01 (March 2024)