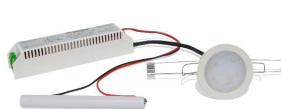

# Description

Centralizable luminaire for flush mounting.

Composed by two modules: luminaire and kit.

Illumination by means of LED crown (possibility of warm temperature colour: 3,000 K).

Minimalist design with transparent, soft opal (-8%) or strong opal (-30%) diffuser.

### **Technical characteristics**