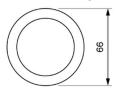

Centralizable Luminaire (without emergency light) of the Polar series.







# Description

Centralizable luminaire for flush mounting.

Composed by two modules: luminaire and kit.

Illumination by means of LED crown (possibility of warm temperature colour: 3,000 K).

Minimalist design with transparent, soft opal (-8%) or strong opal (-30%) diffuser.

### **Technical characteristics**

### **Photometric curve**

N/A

Lamp in emergency N/A

Lamp in maintained 6 x LED White 5,700 K

Flux in emergency N/A

Flux in maintained 200 lm (or 100 lm)

Battery N/A Remote controllable N/A

Protection rating IP42 - IK08 (IP55 possible)

Electrical insulation Class II

Applicable legislation CE marking (93/68/CEE):

2014/35/EU 2014/30/EU 2011/65/EU

#### **Dimensions**

## Flush mounting





**DATA SHEET. Model: MB-200L (24Vdc)** \_ Rev. 01 (March 2024)